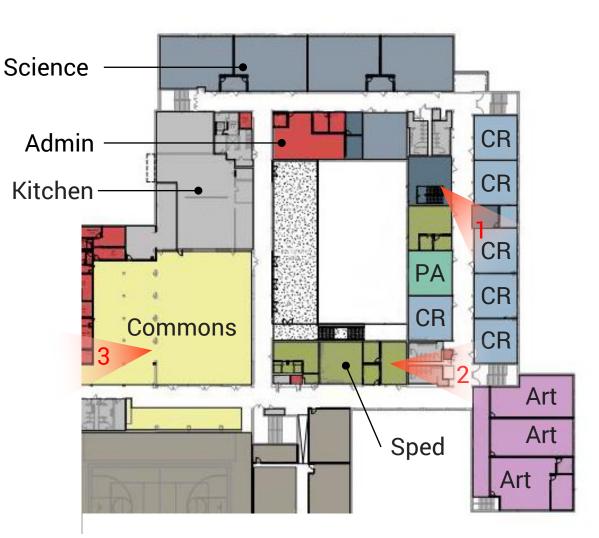

Administration **Special Services Performing Arts** Commons Media Center Fitness/Health Fine Arts Practical Arts Academics Collaboration Science **Building Support** 

Floor Plan – Level 01

Ν