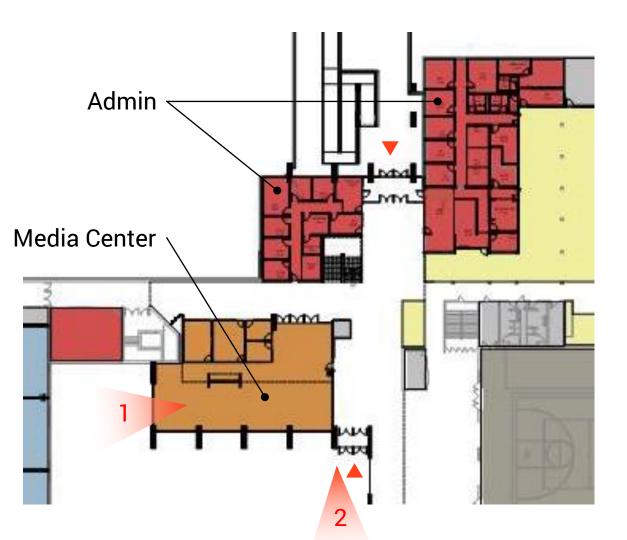

N

Floor Plan – Level 00

Administration **Special Services Performing Arts** Commons Media Center Fitness/Health **Fine Arts** Practical Arts Academics Collaboration Science **Building Support** 

Administration **Special Services Performing Arts** Commons Media Center Fitness/Health Fine Arts **Practical Arts** Academics Collaboration Science **Building Support** 

Administration **Special Services Performing Arts** Commons Media Center Fitness/Health Fine Arts Practical Arts Academics Collaboration Science **Building Support** 

Floor Plan – Level 01

Ν