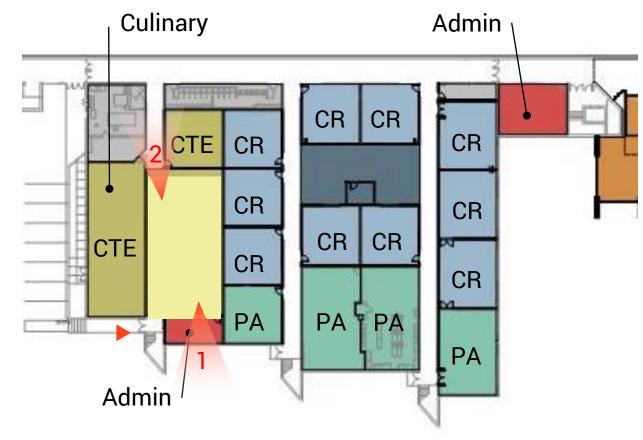

N

Floor Plan – Level 00

Administration **Special Services Performing Arts** Commons Media Center Fitness/Health **Fine Arts** Practical Arts Academics Collaboration Science **Building Support** 

Administration **Special Services Performing Arts** Commons Media Center Fitness/Health Fine Arts **Practical Arts** Academics Collaboration Science **Building Support** 

Administration **Special Services Performing Arts** Commons Media Center Fitness/Health Fine Arts Practical Arts Academics Collaboration Science **Building Support** 

Floor Plan – Level 01

Ν