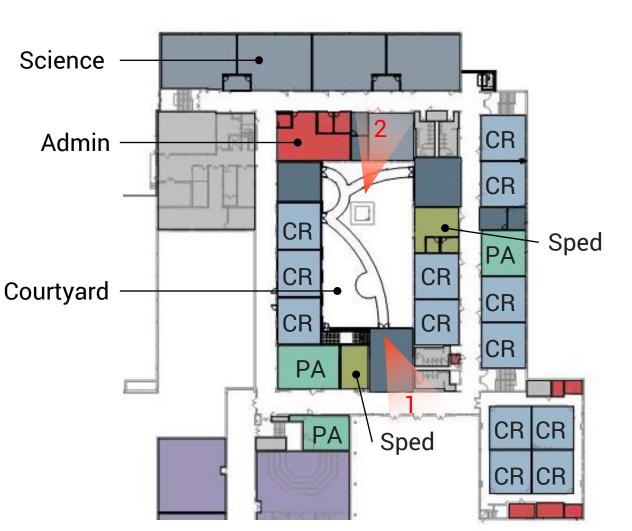

N

Floor Plan – Level 00

Administration **Special Services Performing Arts** Commons Media Center Fitness/Health **Fine Arts** Practical Arts Academics Collaboration Science **Building Support** 

Administration **Special Services Performing Arts** Commons Media Center Fitness/Health Fine Arts **Practical Arts** Academics Collaboration Science **Building Support** 

Administration **Special Services Performing Arts** Commons Media Center Fitness/Health Fine Arts Practical Arts Academics Collaboration Science **Building Support** 

Floor Plan – Level 01

Ν