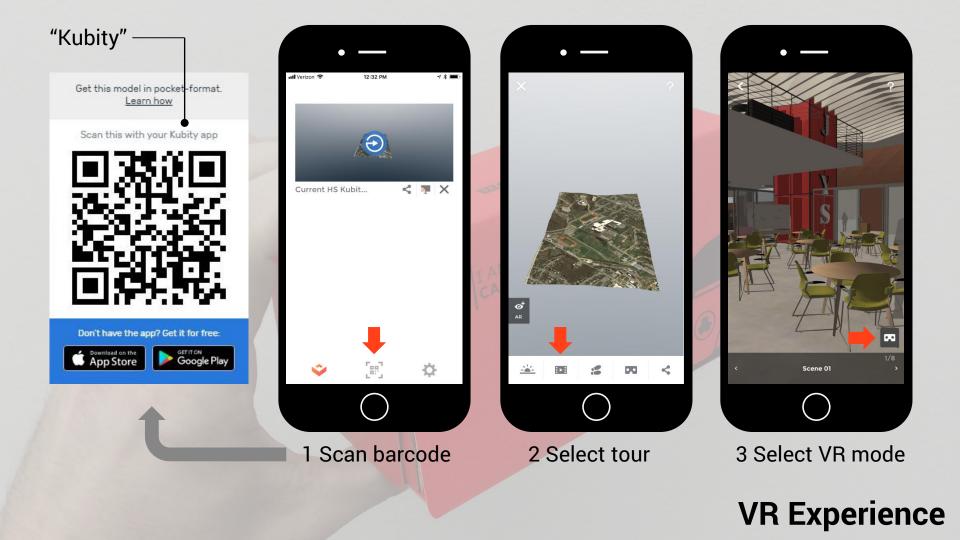

ce **Building Support** 



N





**Interior Perspective** 

**Exterior Perspective** 



Administration **Special Services Performing Arts** Commons Media Center Fitness/Health Fine Arts Practical Arts Academics Collaboration Science **Building Support**  MM



### Interior Perspective

THE P



Administration **Special Services Performing Arts** Commons Media Center Fitness/Health Fine Arts Practical Arts Academics Collaboration Science **Building Support** 



### Floor Plan – Level 02

N



**Interior Perspective** 

111



Administration **Special Services Performing Arts** Commons Media Center Fitness/Health Fine Arts **Practical Arts** Academics Collaboration Science **Building Support** 





# Interior Perspective



Level 03

Level 02

### Axonometric







**3D Flythrough** 







# **QUESTIONS?**